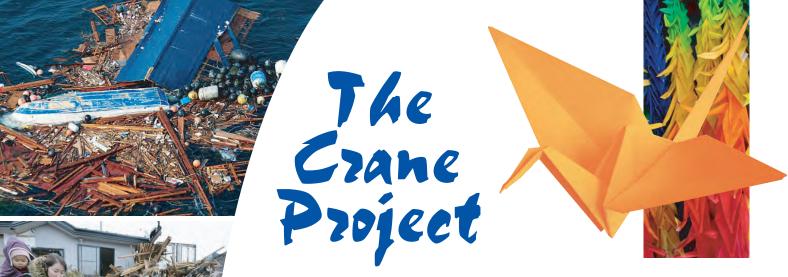

RELIEF SUPPORT FOR OUR FRIENDS IN JAPAN

**SENBAZURU** The gift of 1,000 origami paper cranes symbolizing long life, good luck and world peace.

Japanese folklore promises anyone making a Senbazuru will be granted a wish, most often for long life or recovery. In Japan, the crane is a holy creature said to live for one thousand years.

In response to Japan's recent earthquake, tsunami and nuclear disasters, and the local desire to help the Japanese people, The Crane Project has been created. This is a joint project of the City of La Habra Employees, S.C. Yamamoto, Inc. and Takushoku University Alumni Association to raise funds for relief efforts.

## **GOAL** Raise \$5,000 in relief funds.

1,000 handmade origami cranes will be strung into a Senbazuru and hung in the Japanese cherry trees at Vista del Valle Park in La Habra on April 30, 2011. The 40 cherry trees are part of an ongoing donation by Takushoku University Alumni Association in Tokyo and have been planted by the City's landscape contractor, S.C. Yamamoto. The late Shinsuke C. Yamamoto attended Takushoku University and initiated this partnership with the City in 2008. Yamamoto, Inc. has pledged \$1,000.